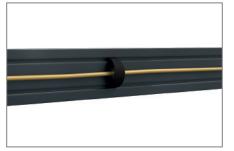

mobile thanks to castors with lock-type brake

Cable routing with clips

No fine adjustment necessary

- Can be extended on request
- Cable routing along the aluminium rails via cable clips
- Concealed cable routing along the vertical aluminium columns
- Colour: black

Technical changes reserved | This document is the property of HAGOR Products GmbH. Forwarding and duplication of this document, utilization and communication of its contents are not permitted unless expressly permitted. A violation obliges you to pay compensation. All rights reserved in the event of a patent, utility model or design registration.