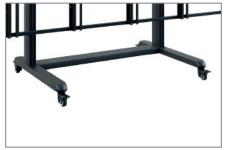

mobile thanks to castors with lock-type brake

Cable routing with clips

No fine adjustment necessary

#### mobile stand system

Item no.: 6266

- Mobile stand system (also free-standing on request)
- Suitable for Unilumin Upanel II 136"
- Height adjustable along the column (Tool needed)
- No fine adjustment necessary
- Quick and easy assembly