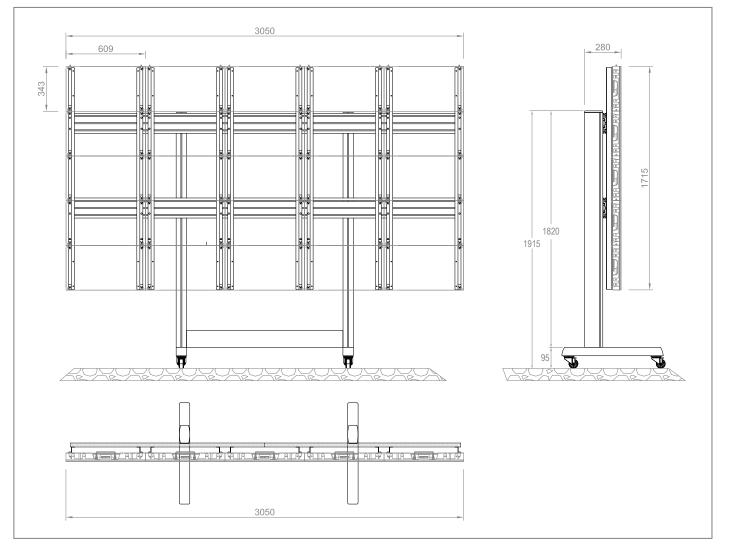

#### mobile stand system

Item no.: 6266

- Mobile stand system (also free-standing on request)
- Suitable for Unilumin Upanel II 136"
- Height adjustable along the column (Tool needed)
- No fine adjustment necessary
- Quick and easy assembly

- Can be extended on request
- Cable routing along the aluminium rails via cable clips
- Concealed cable routing along the vertical aluminium columns
- Colour: black

Technical changes reserved | This document is the property of HAGOR Products GmbH. Forwarding and duplication of this document, utilization and communication of its contents are not permitted unless expressly permitted. A violation obliges you to pay compensation. All rights reserved in the event of a patent, utility model or design registration.